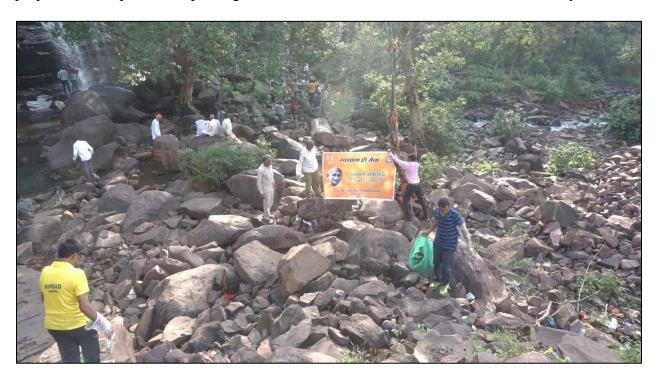

# "Swachhta Hi Seva" Celebration at ICAR-NIHSAD, Bhopal (Sept. 20, 2019)

Today's shramdaan was dedicated to the Mahadev Pani, a tourist place that attracts a huge public especially during the monsoon season. A team consisting of fifteen members of NIHSAD family enthusiastically donated two hours shramdaan in cleaning the vast area at this tourist place. During the shramdaan, non-biodegradable waste especially polythene, plastic plates and supari scraps were collected and disposed of in Bhopal Municipal Corporation dumping container. The tourists visiting this place were made aware of role of sanitation, hygiene and proper waste disposal in improving the overall health of human, animals, soil and ecosystem.

Shramdaan at the Mahadev Pani, a tourist place in Bhopal